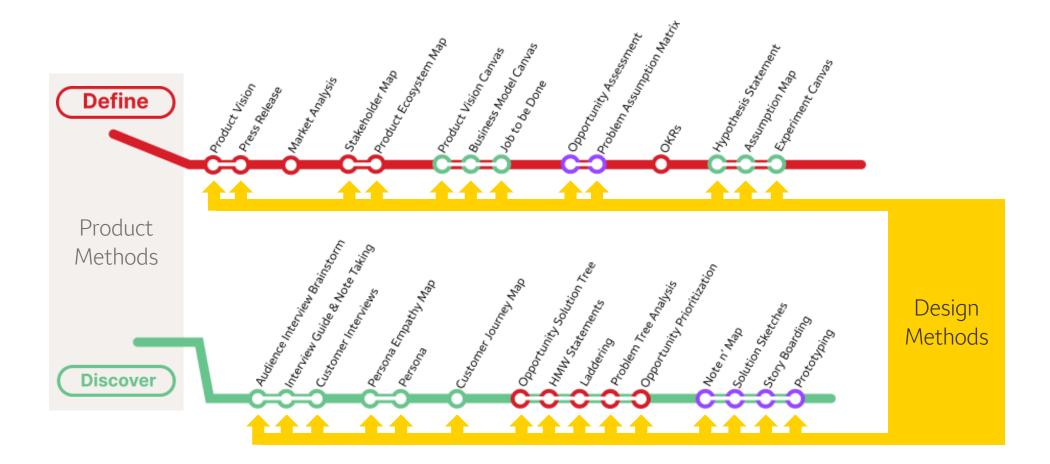

#### The Design Approach

- Built **stakeholder map** to understand all the players
- Created a **product ecosystem map** to lay out the processes and technology
- Developed "How Might We..." statements to identify opportunities to build value
- Completed a **Problem Assumption Matrix** to validate or invalidate ideas

#### Key Design Activities

Audience Interviews Empathy Mapping

#### The Design Approach

- Conducted user research interviews to understand the different ways users interact with the current system
- Created a **journey map** to map out the route a user could take while completing their tasks
- Collaborated with all teams to get feedback on prospective designs during the **design sprint**

#### Key Design Activities

User Research Interviews Journey Mapping Design Sprint