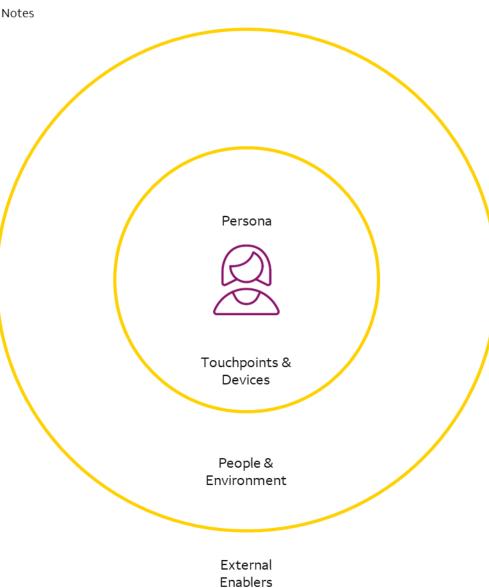

## The Interview, Step One: Persona

### Ecosystem

Interview Notes

#### **Persona Actions**

What are they doing? What contribution are they making to the outcome?

#### **Thoughts & Feelings**

What is the persona thinking & feeling during each step? Does the persona experience positive and/or negative feelings?

#### **Other People's Actions**

What are other people doing? How are they impacting the outcome?