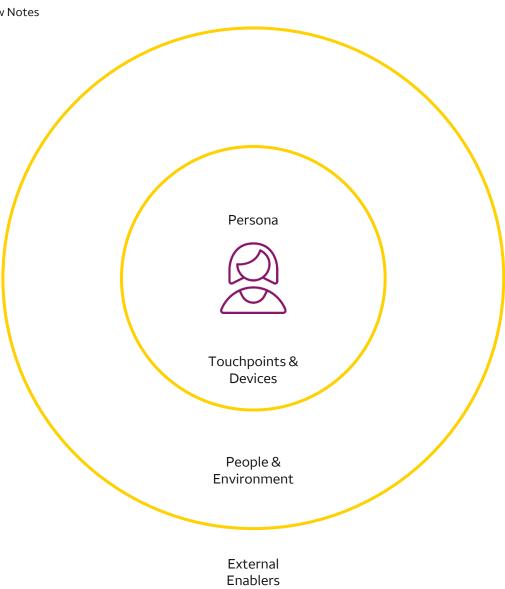

#### The Interview, Step One: Persona

#### Ecosystem

Interview Notes

#### Persona Actions Thoughts & Feelings What is the persona thinking & feeling What are they doing? What contribution are they making to the during each step? Does the persona experience positive outcome? and/or negative feelings?

#### **Other People's Actions**

What are other people doing? How are they impacting the outcome?