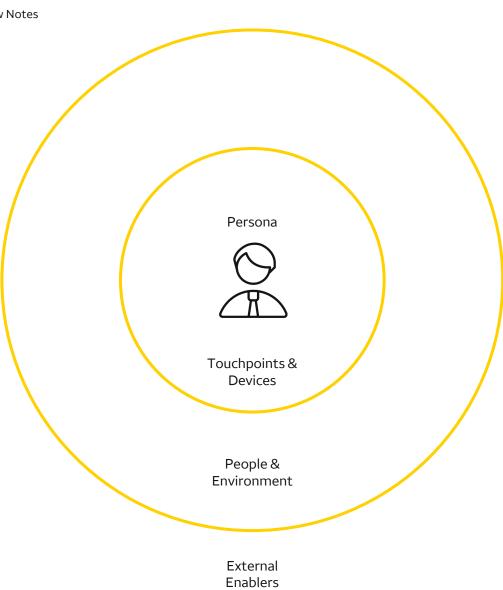

## The Interview, Step One: Persona

### Ecosystem

Interview Notes

#### **Persona Actions**

What are they doing? What contribution are they making to the outcome?

#### **Thoughts & Feelings**

What is the persona thinking & feeling during each step? Does the persona experience positive and/or negative feelings?

#### **Other People's Actions**

What are other people doing? How are they impacting the outcome?