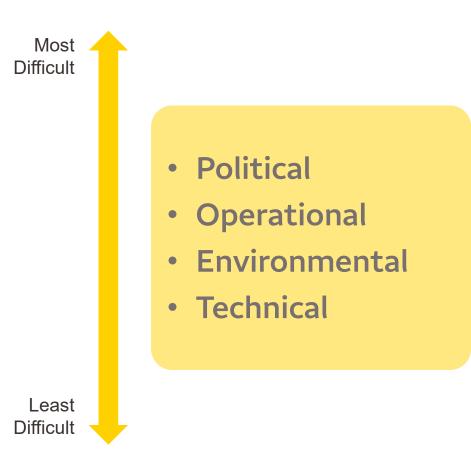

# Importance/Difficulty Matrix

- Impacted systems
- Number of stakeholders
- Organizational culture

Difficulty

## Importance

- Risk mitigation
- Value exchange
- Competitive impact