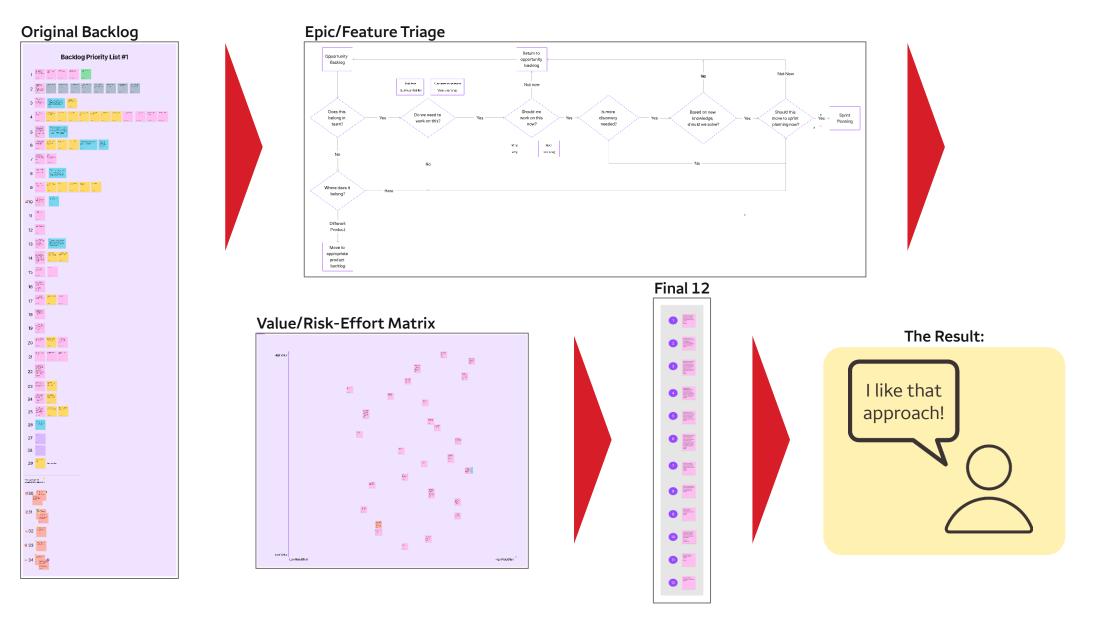

## Real World Example: "I've prioritized your work for you"

#### **The Situation**

- Team provided with 29 features in priority order
- Missing data-driven reasons for priorities
- Team not sure priorities are correct, but missing information to justify any recommended changes

#### The Design Approach

- Solidified understanding of organizational strategies and objectives
- Completed customer & employee interviews
- Defined value exchange and effort criteria based on strategies and objectives
- Completed an **Opportunity Assessment**, to triage the priorities and validate they were being addressed at the right level

#### Key Design Activities Importance/Difficulty Matrix