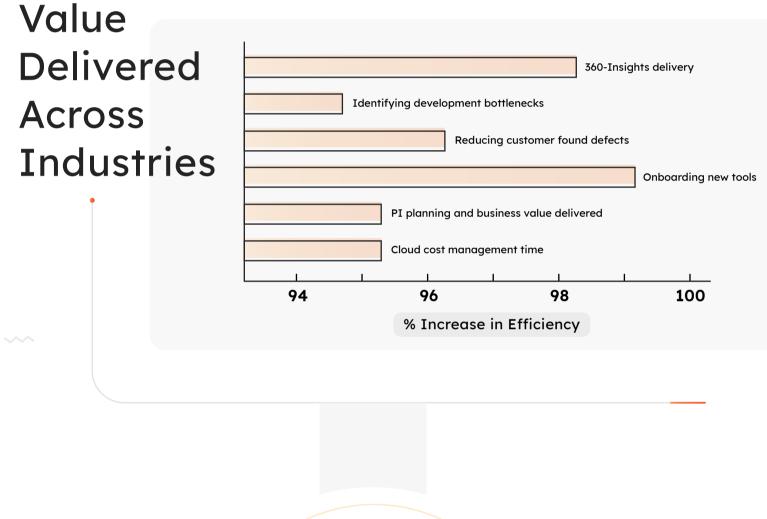

## Accelerating Time to Value for Businesses by 20X

Klera's ready-to-use apps and connectors for analytics, and workflow automation enable Agile and DevOps practitioners to instantly realize 20X value as proven across Fortune 500 businesses.