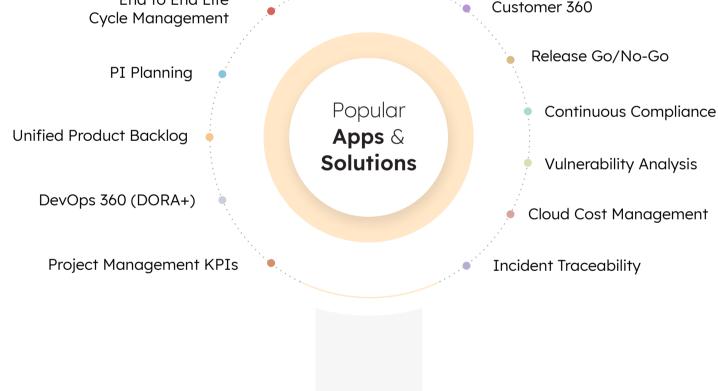

#### App Store -

Get a head start with out-of-the-box apps & templates for data collection, data preparation, multiple data entry, synchronization, insights delivery, workflow automation, and more.