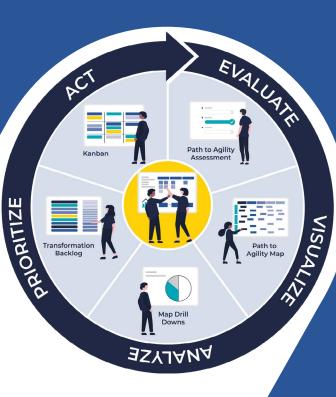

# **How does Navigator work?**

**Evaluate** the status of your transformation with a consistent assessment process

**Visualize** status with an interactive, data-driven map that correlates Agile practices with business outcomes

**Analyze** transformation efforts with drilldowns and dashboards that deliver actionable insights

**Prioritize** actions you should take to maximize impact on your business goals

Act on tasks that are coordinated in Kanban boards and use connected dashboards to track transformation progress

Path to Agility® Navigator is a software tool designed to assess, measure, and provide visibility into your Agile transformation across the enterprise.

It gives clarity and focus on the actions needed to successfully manage Agile transformations, enables you to prioritize and track progress on those actions, and delivers measurable business outcomes.

Unlike basic assessment tools, Path to Agility Navigator gives more than just a picture of where you are now; it shows you where to go next.

It uses a powerful, scalable, outcome-driven process to manage your entire Agile transformation in one tool. The Path to Agility approach drives Agile journeys toward impactful business outcomes in the shortest time possible.