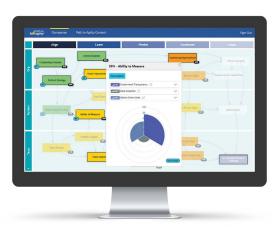

# **How does Navigator work?**

**Evaluate** the status of your transformation with a consistent assessment process

**Visualize** status with an interactive, data-driven map that correlates Agile practices with business outcomes

**Analyze** transformation efforts with drilldowns and dashboards that deliver actionable insights

**Prioritize** actions you should take to maximize impact on your business goals

Act on tasks that are coordinated in Kanban boards and use connected dashboards to track transformation progress

Path to Agility® Navigator is a software tool designed to assess, measure, and provide visibility into your Agile transformation across the enterprise.

It gives clarity and focus on the actions needed to successfully manage Agile transformations, enables you to prioritize and track progress on those actions, and delivers measurable business outcomes.