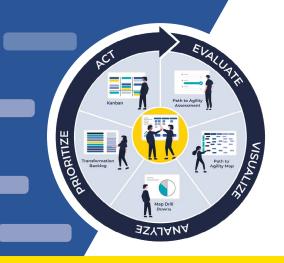

# **How does Navigator work?**

**Evaluate** the status of your transformation with a consistent assessment process

**Visualize** status with an interactive, data-driven map that correlates Agile practices with business outcomes

**Analyze** transformation efforts with drilldowns and dashboards that deliver actionable insights

**Prioritize** actions you should take to maximize impact on your business goals

Act on tasks that are coordinated in Kanban boards and use connected dashboards to track transformation progress

Path to Agility® Navigator is a software tool designed to assess, measure, and provide visibility into your Agile transformation across the enterprise.

It gives clarity and focus on the actions needed to successfully manage Agile transformations, enables you to prioritize and track progress on those actions, and delivers measurable business outcomes.

Unlike basic assessment tools, Path to Agility Navigator gives more than just a picture of where you are now; it shows you where to go next.

It uses a powerful, scalable, outcome-driven process to manage your entire Agile transformation in one tool. The Path to Agility approach drives Agile journeys toward impactful business outcomes in the shortest time possible.