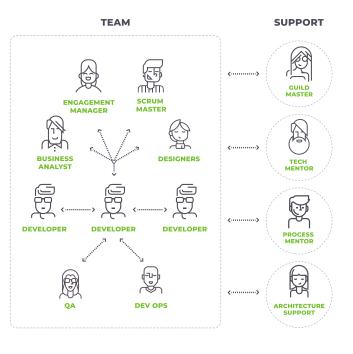

# Fully Assembled Agile Teams As A Service

Our people, your team. We are your inhouse dedicated development team, within our ecosystem of technological support and expertise. All team members are *full-time Ackleners, based in the Central Time Zone*.

Our teams move as units, staying together from project to project. There's no "forming, storming, norming" downtime - we go straight to "performing".

Many of our clients start with one team, and scale up to two or three teams to capture time-sensitive opportunities.